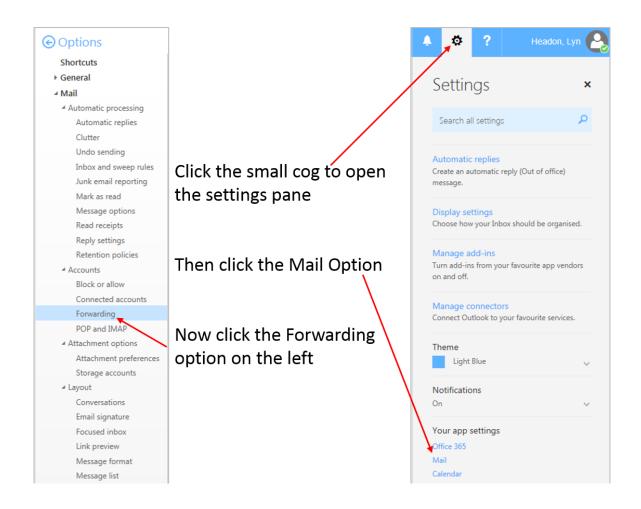

## Forward your student email account to your personal account

Access your college emails either through a web browser

- Chichester/Brinsbury: http://email.chichester.ac.uk/
- Crawley: http://email.crawley.ac.uk/
- Haywards Heath: http://email.haywardsheath.ac.uk/
- Worthing: http://email.worthing.ac.uk/

Or by clicking the link on the front page of CCGOnline

Sign in using your usual college username and password