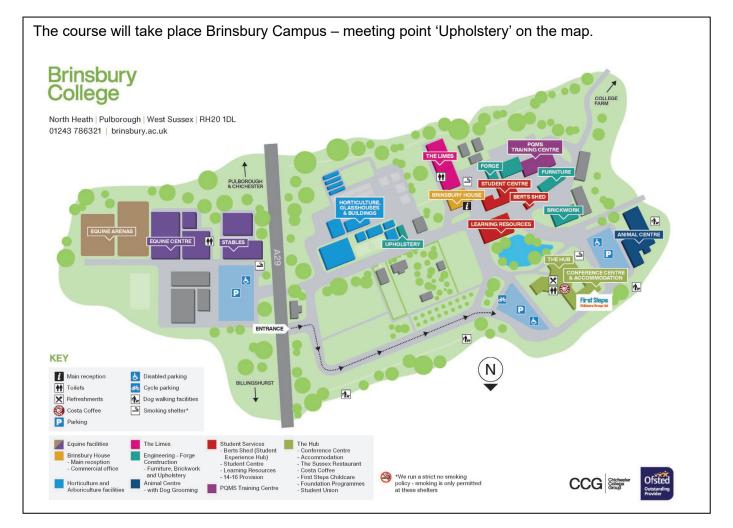

Code: BMAN048D1A

**Duration: 2 Years** 

Attendance: 1 day per week

- Campus: Brinsbury
- **Contact your Study Programme Leader**
- 🖀 01243 786321 ext. 1024
- ⊠ cherie.newnham<u>@chichester.ac.uk</u>

#### Please ensure that on your first day you bring the following:

- 1. <u>Confirmation of your GCSE results we cannot enrol you without a copy of results so this is</u> <u>essential – This only applies if you are under 19 years old at the start of the course</u>
- 2. A pen, paper & file
- 3. If applicable, payment for your course/evidence of benefits

Please feel free to contact me with any questions you may have regarding the above and I will be happy to help.

Best wishes,

Cherie Newnham Study Programme Leader



## **BRINSBURY** COLLEGE

### Furniture

#### Where will I be studying?



#### What you need to bring with you

Pen, pencil, ruler, eraser, calculator, A4 lined notepad, large A4 lever arch folder should be considered.

Safety Boots essential.