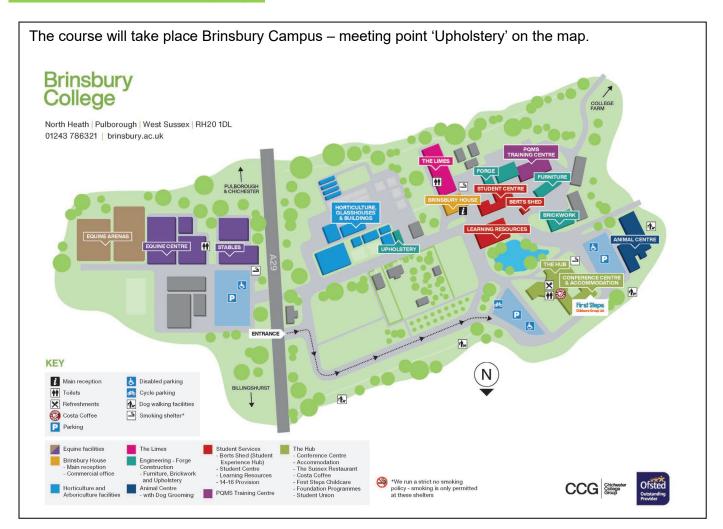

paring to study your course. Course details

Course Code: BMAN048F1A

Duration: 1 Year

Attendance: 2 days per week

Campus: Brinsbury

**Contact your Study Programme Leader** 

2 01243 786321 ext. 1024

⊠ cherie.newnham@chichester.ac.uk

#### Please ensure that on your first day you bring the following:

- 1. Confirmation of your GCSE results we cannot enrol you without a copy of results so this is essential This only applies if you are under 19 years old at the start of the course
- 2. A pen, paper & file
- 3. If applicable, payment for your course/evidence of benefits

Please feel free to contact me with any questions you may have regarding the above and I will be happy to help.

Best wishes,

Cherie Newnham Study Programme Leader







## **Furniture**

### Where will I be studying?



## What you need to bring with you

Pen, pencil, ruler, eraser, calculator, A4 lined notepad, large A4 lever arch folder should be considered.

Safety Boots essential.