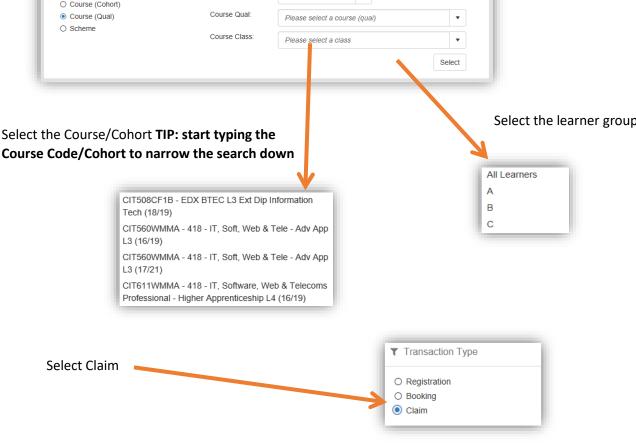

You can select a staff member if you are claiming on someone else's behalf if not leave this blank

Click Continue to see the list of students associated with this course who can now be selected for claiming