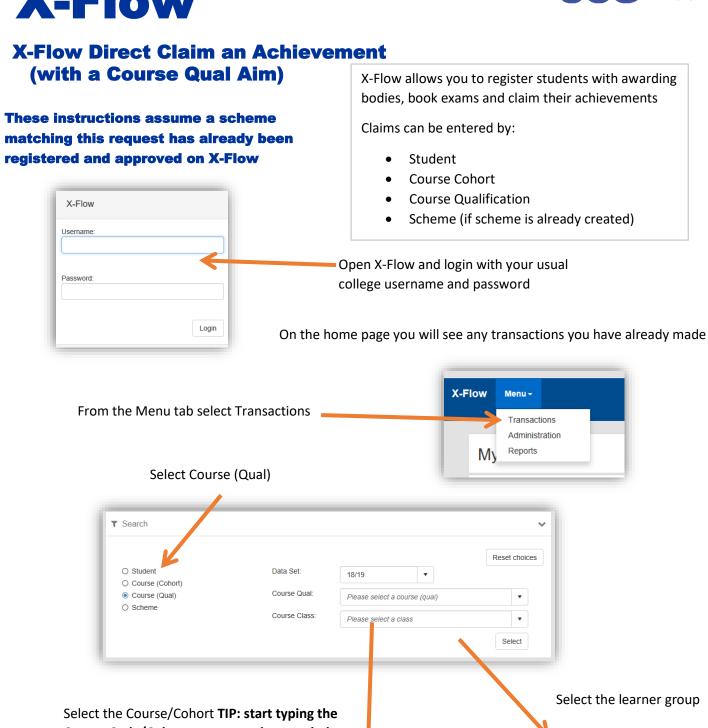

Select a scheme from the dropdown list Transaction Header Ticking this box will display all schemes Reset choices for students on this course, even previous choose a scheme years (which may be needed for re-sits) show all registered schemes for all students on this course's Campus Exams Team for Approval Check the exams team which must match Urgent the campus the exam was held at If this is an urgent request please include Raised on Behalf of choose a staff memb notes justifying the reason

You can select a staff member if you are claiming on someone else's behalf if not leave this blank

Click Continue to see the list of students associated with this course who can now be selected for claiming