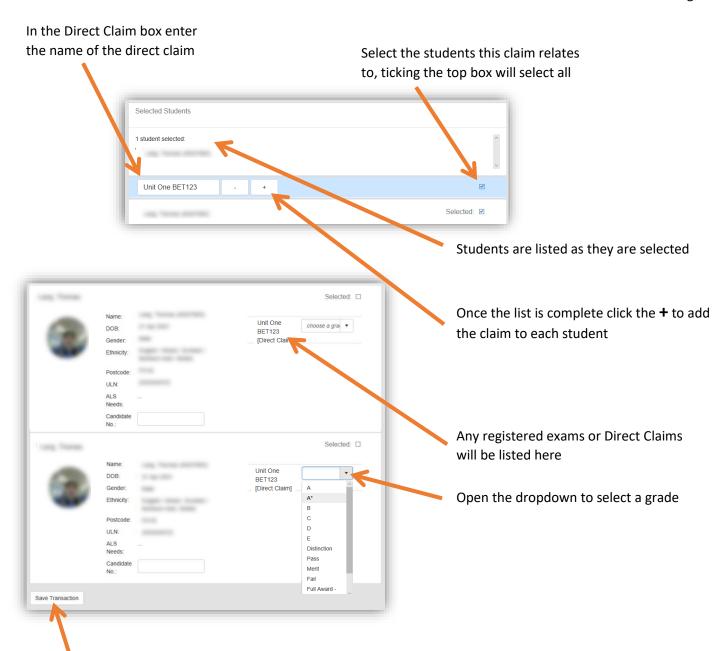

When you have graded all the students click Save Transaction

Your Claim request will be sent to the exams team to process, you will receive an email when it is actioned