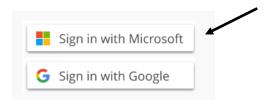

Scroll down and click on A Level Review Magazines (Hodder Education Magazines).

If you haven't already registered, follow the instructions. After registering, click on the link A-Level Review Magazines (Hodder Education Magazines) and then Sign In at the top right, then Sign in with Microsoft. This will take you to the Hodder Education Magazines archive.