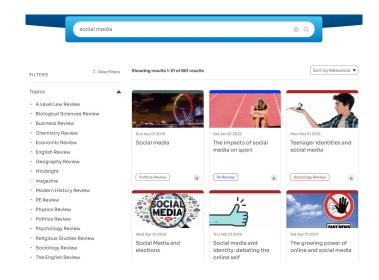

## How do I search?

To search articles by title or topic, use the search box on the home page to enter simple keywords.

You can sort the results of the search by relevance or date from the drop-down menu to the right.

Using the menu on the left, you can limit your search by Topic or Magazine.

Click on a title to view an article.