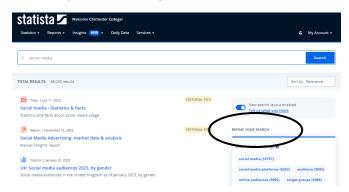

#### Basic search

Enter your search query in the box and click **Statista Search**.

You can narrow your search by using the **Refine Your Search** options to the right of the screen.

You can select a **Tag** (keyword/category) and/or select **More filters** under **Refine Your Search** to narrow your search by **Content type** (e.g. statistics, reports, topics), **Accuracy** (to change the broadness of your search), **Location**, **Industry** and **Publication Date**.

# How do I use the results?

If you have used the search filters to refine by statistics, for example, click on one of the titles.