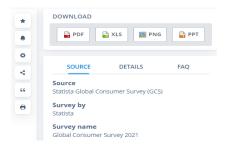

#### Statistics

You will see the data presented in chart format.

Use the download menu to print or to download an image, PDF, spreadsheet or PowerPoint presentation of the graph. To find referencing information click on the quotation mark " next to the menu and choose from the referencing formats shown.