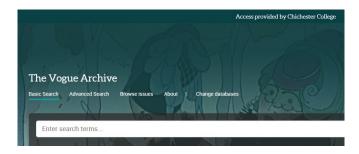

## How do I log in?

Go to CCGOnline and log in. From the **Students** dropdown menu at the top of the page, select **Library**, **Library Resources**.

Go to **Online Resources** and click on the Vogue Archive icon

Scroll down and click on the image or link for **Vogue Archive**.

On campus, you will be logged in automatically.

Off campus, if you are not already logged into your CCG Microsoft account, you will need to log in with your College email and password.