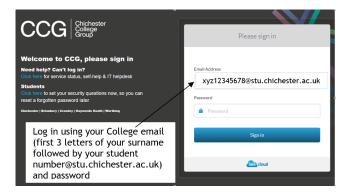

## How do I log in?

Go to CCGOnline and log in. From the **Students** dropdown menu at the top of the page, select **Library**, **Library Resources**.

Go to **Online Resources** and click on the Vogue Archive icon

Scroll down and click on the image or link for **Vogue Archive**.

On campus, you will be logged in automatically.

Off campus, if you are not already logged into your CCG Microsoft account, you will need to log in with your College email and password.