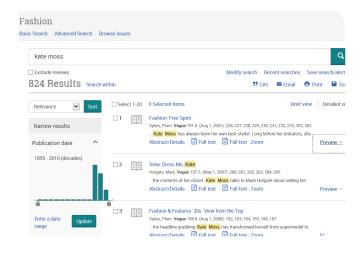

#### How do I search?

Enter a search term into the box and the results will appear as below. You can sort by relevance, oldest first or most recent first and narrow your search using the timeline and more detailed search terms.

You can filter your search to find results for company/brand, fashion item, photographer/illustrator or person pictured. You can also select by document type, e.g. advertisement or fashion shoot.

Mario Testino with Natalia Vodianova