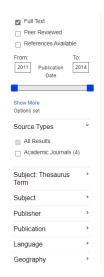

### Too many results?

If you have too many results try limiting your search using **Refine results** options, for example by date, source type or subject to the left of the screen.

Click on a title to see the full record. Click on the PDF icon to open the full text of the article to read, save or print.