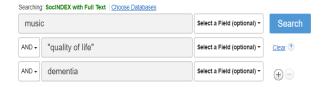

#### **Advanced Search**

Enter your search term then click **Select a field** to choose author etc from the drop down menus. Use AND, OR, NOT to combine terms.

Also limit your results by popping a tick in the box marked 'Full Text.'