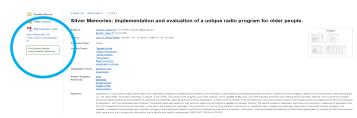

## How do I use the results?

On the detailed record page use the Tools menu on the right of the screen to save, email, print, and obtain referencing details.