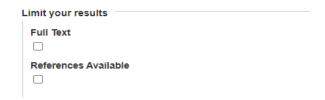

#### **Advanced Search**

Enter your search term then click **Select a field** to choose author etc from the drop down menus. Use AND, OR, NOT to combine terms.

Also limit your results by popping a tick in the box marked 'Full Text.'