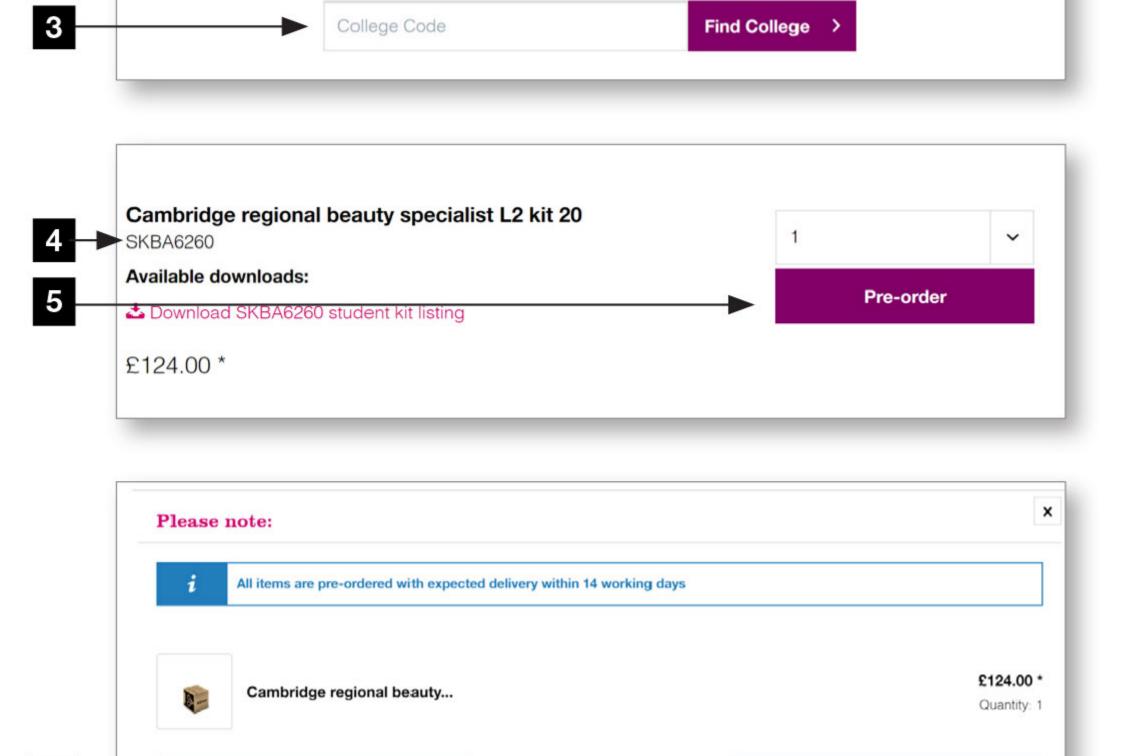

3 Enter your unique college code, shown below.

SKC17007-1

| ner. | Step 1<br>Create account and login.                                               |                                                                         |
|------|-----------------------------------------------------------------------------------|-------------------------------------------------------------------------|
| 2    | Student kits                                                                      |                                                                         |
|      | Student kits orders page<br>Welcome to the student kits orders page<br>box below. | ering<br>ge, please enter the unique college code from your form in the |

- 5 Click the 'Pre-order' button to add to your basket.
- 6 Complete your order by clicking on 'View basket'.

|         |                                                                         |                        |                | Checkout |   |
|---------|-------------------------------------------------------------------------|------------------------|----------------|----------|---|
| Product |                                                                         | Quantity               | Price per unit | Total    |   |
| R.      | Cambridge regional beauty specialist L2 kit 20<br>Product code SKBA6260 | 1 ~                    | £124.00*       | £124.00* | > |
|         | Delivery time 14 working days                                           |                        |                |          |   |
|         |                                                                         | Products excl. VAT     |                | £124.00* |   |
|         |                                                                         | Delivery excl. VAT     |                | £0.00*   |   |
|         |                                                                         | Total amount excl. VAT |                | £124.00  |   |
|         |                                                                         | Plus 20% VAT           |                | £24.80   |   |
|         |                                                                         | Grand total            | Grand total    |          |   |

View basket

6

- <sup>8</sup> Complete the checkout process. Once your order has been processed, please allow 14 working days for delivery. Payment will be taken immediately.
- 9 A confirmation of your order will be sent to your email address. Please keep this for future reference should you need to contact us.
- 10 A student kit contents sheet will be sent to your email address. Please keep this to check all contents for each kit ordered.