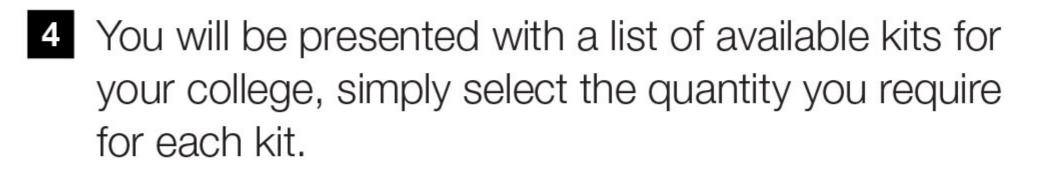

3 Enter your unique college code, shown below.

SKC17007-1

| ner. | Step 1<br>Create account and login.                                               |                                                                         |
|------|-----------------------------------------------------------------------------------|-------------------------------------------------------------------------|
| 2    | Student kits                                                                      |                                                                         |
|      | Student kits orders page<br>Welcome to the student kits orders page<br>box below. | ering<br>ge, please enter the unique college code from your form in the |