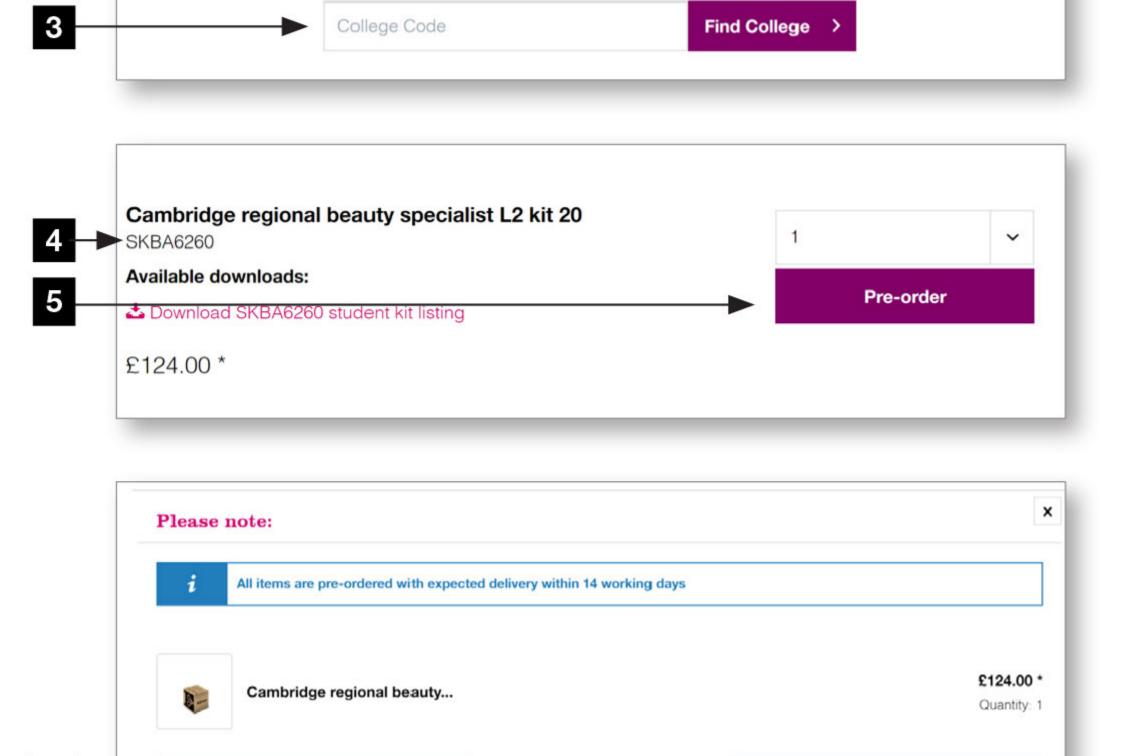

3 Enter your unique college code, shown below.

SKC17007-1

| ner. | Step 1<br>Create account and login.                                               |                                                                         |
|------|-----------------------------------------------------------------------------------|-------------------------------------------------------------------------|
| 2    | Student kits                                                                      |                                                                         |
|      | Student kits orders page<br>Welcome to the student kits orders page<br>box below. | ering<br>ge, please enter the unique college code from your form in the |

- 5 Click the 'Pre-order' button to add to your basket.
- 6 Complete your order by clicking on 'View basket'.

|         |                                                                         |                        |                | Checkout |   |
|---------|-------------------------------------------------------------------------|------------------------|----------------|----------|---|
| Product |                                                                         | Quantity               | Price per unit | Total    |   |
| R.      | Cambridge regional beauty specialist L2 kit 20<br>Product code SKBA6260 | 1 ~                    | £124.00*       | £124.00* | > |
|         | Delivery time 14 working days                                           |                        |                |          |   |
|         |                                                                         | Products excl. VAT     |                | £124.00* |   |
|         |                                                                         | Delivery excl. VAT     |                | £0.00*   |   |
|         |                                                                         | Total amount excl. VAT |                | £124.00  |   |
|         |                                                                         | Plus 20% VAT           |                | £24.80   |   |
|         |                                                                         | Grand total            | Grand total    |          |   |