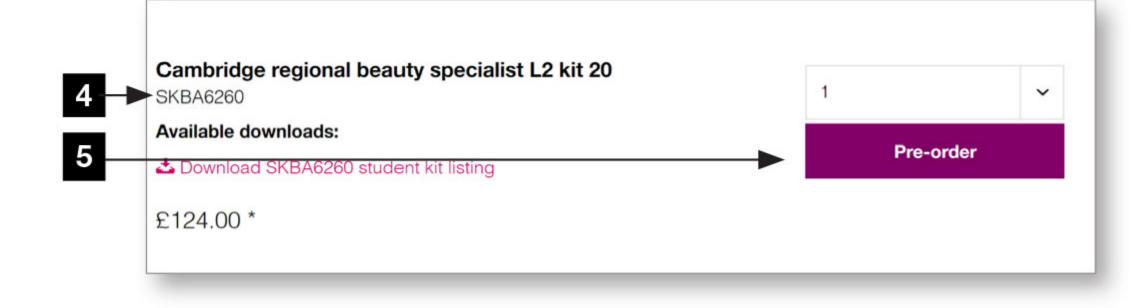

#### How to order online

Visit the website kits.ellisons.co.uk and click on 'My account' and sign in if you are an existing Ellisons customer or register if you are a new customer.

- 2 Once you are signed in, click on 'Student kits'.
- 3 Enter your unique college code, shown below.