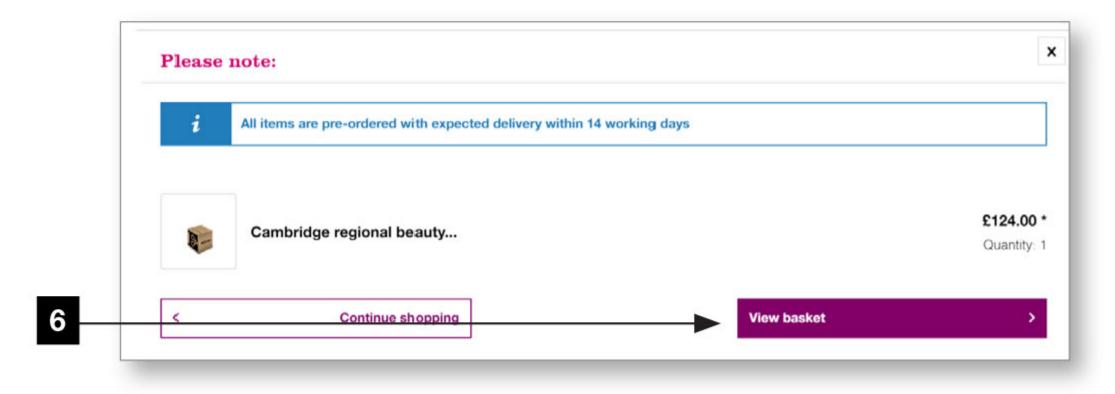

#### How to order online

Visit the website kits.ellisons.co.uk and click on 'My account' and sign in if you are an existing Ellisons customer or register if you are a new customer.

- 2 Once you are signed in, click on 'Student kits'.
- 3 Enter your unique college code, shown below.

Select 'Checkout'. All kits are pre-ordered. Your kit will be assembled to order and will be delivered within 14 working days.

Student kits

- Complete the checkout process. Once your order has been processed, please allow 14 working days for delivery. Payment will be taken immediately.
- A confirmation of your order will be sent to your email address. Please keep this for future reference should you need to contact us.
- A student kit contents sheet will be sent to your email address. Please keep this to check all contents for each kit ordered.