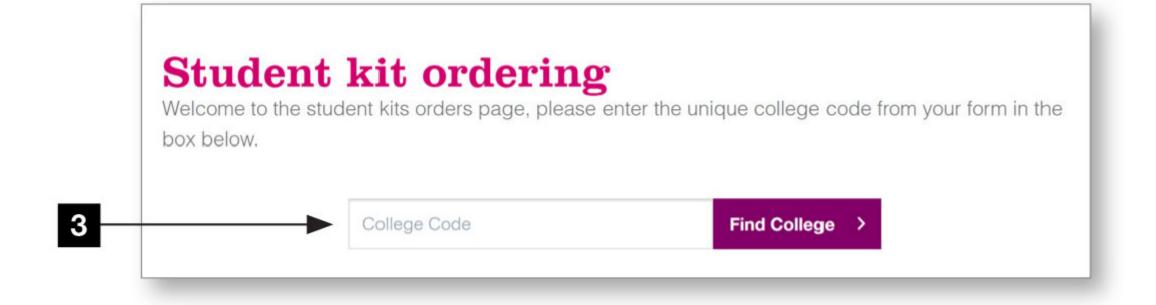

#### How to order online

Visit the website kits.ellisons.co.uk and click on 'My account' and sign in if you are an existing Ellisons customer or register if you are a new customer.

- 2 Once you are signed in, click on 'Student kits'.
- 3 Enter your unique college code, shown below.

SKC17007-1

- You will be presented with a list of available kits for your college, simply select the quantity you require for each kit.
- 5 Click the 'Pre-order' button to add to your basket.
- 6 Complete your order by clicking on 'View basket'.