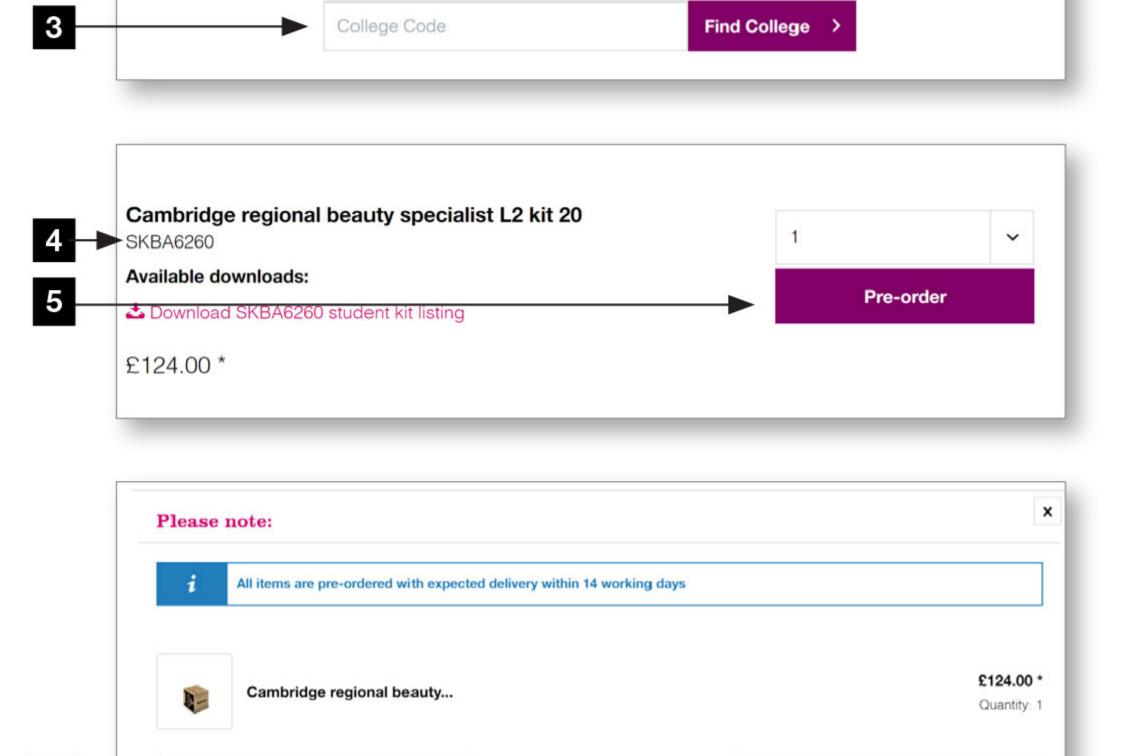

3 Enter your unique college code, shown below.

SKC17007-1

| ner. | Step 1<br>Create account and login.                                               |                                                                         |
|------|-----------------------------------------------------------------------------------|-------------------------------------------------------------------------|
| 2    | Student kits                                                                      |                                                                         |
|      | Student kits orders page<br>Welcome to the student kits orders page<br>box below. | ering<br>ge, please enter the unique college code from your form in the |

- 5 Click the 'Pre-order' button to add to your basket.
- 6 Complete your order by clicking on 'View basket'.

|         |                                                                         |                      | <b>→</b>       | Checkout |   |
|---------|-------------------------------------------------------------------------|----------------------|----------------|----------|---|
| Product |                                                                         | Quantity             | Price per unit | Total    |   |
|         | Cambridge regional beauty specialist L2 kit 20<br>Product code SKBA6260 | 1 🗸                  | £124.00*       | £124.00* | > |
| •       | Delivery time 14 working days                                           |                      |                |          |   |
|         |                                                                         | Products excl. VAT   |                | £124.00* |   |
|         |                                                                         | Delivery excl. VAT   |                | £0.00*   |   |
|         |                                                                         | Total amount excl. \ | /AT            | £124.00  |   |
|         |                                                                         | Plus 20% VAT         |                | £24.80   |   |
|         |                                                                         | Grand total          |                | £148.80  |   |

View basket

6

- <sup>8</sup> Complete the checkout process. Once your order has been processed, please allow 14 working days for delivery. Payment will be taken immediately.
- 9 A confirmation of your order will be sent to your email address. Please keep this for future reference should you need to contact us.
- 10 A student kit contents sheet will be sent to your email address. Please keep this to check all contents for each kit ordered.