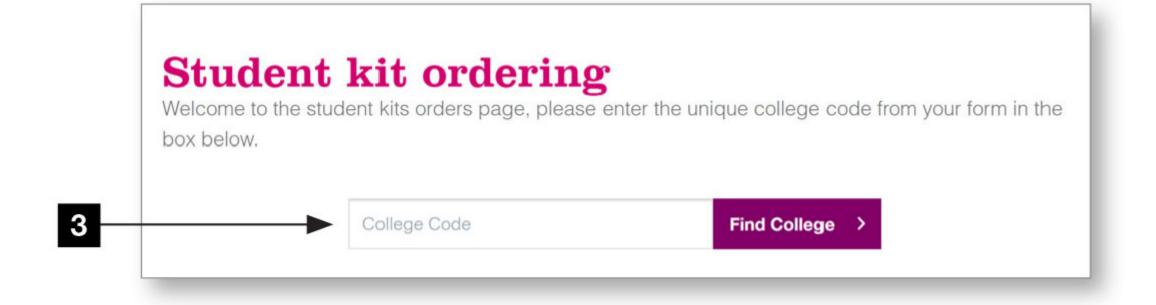

#### How to order online

Visit the website kits.ellisons.co.uk and click on 'My account' and sign in if you are an existing Ellisons customer or register if you are a new customer.

- 2 Once you are signed in, click on 'Student kits'.
- 3 Enter your unique college code, shown below.