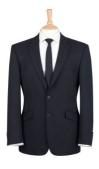

## **TRAVEL AND TOURISM & CABIN CREW**

**CRW** 

| Male Clothing                                        | <u>Pric</u> | e Each | <u>Qty</u> | <u>TOTAL</u> |
|------------------------------------------------------|-------------|--------|------------|--------------|
| jacket, superfine polyester, black                   | £           | 64.50  |            | £            |
| pr trousers, superfine polyester, black              | £           | 20.95  |            | £            |
| classic coloured shirt, white, short sleeves         | £           | 13.50  |            | £            |
| tie premier royal blue (CX159-RB) SPECIAL            | £           | 9.25   |            | £            |
| pr black leather protective restaurant shoes (CS058) | £           | 33.50  |            | £            |

Please indicate items required & calculate TOTAL £

Jacket, superfine polyester, black

Trousers, superfine polyester, black