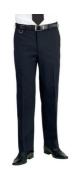

## **TRAVEL AND TOURISM & CABIN CREW**

**CRW** 

| Male Clothing                                        | <u>Pric</u> | e Each | <u>Qty</u> | <u>TOTAL</u> |
|------------------------------------------------------|-------------|--------|------------|--------------|
| jacket, superfine polyester, black                   | £           | 64.50  |            | £            |
| pr trousers, superfine polyester, black              | £           | 20.95  |            | £            |
| classic coloured shirt, white, short sleeves         | £           | 13.50  |            | £            |
| tie premier royal blue (CX159-RB) SPECIAL            | £           | 9.25   |            | £            |
| pr black leather protective restaurant shoes (CS058) | £           | 33.50  |            | £            |

Please indicate items required & calculate TOTAL £

Jacket, superfine polyester, black

Trousers, superfine polyester, black