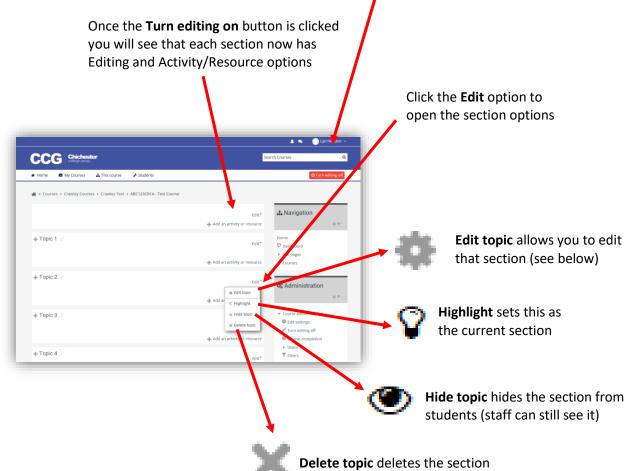

This is also how students will see the page, (However they will not see the Administration Block)

Once you have clicked **Edit topic** the section editing pane is displayed

IMPORTANT: Don't forget to save your changes