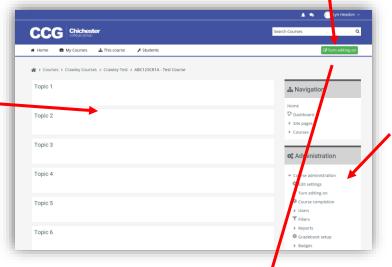

## COURSE OVERVIEW

This how you will see the page when you first enter the course

Before making any changes you must switch to editing mode by clicking on the **Turn editing on** button

Each course is divided up into topics which are displayed on the left of the screen, these enable you to divide your content into sections: This may be weekly, topics, or different resources or any other way you choose to divide content

This is also how students will see the page, (However they will not see the Administration Block)

Once you have clicked **Edit topic** the section editing pane is displayed

IMPORTANT: Don't forget to save your changes