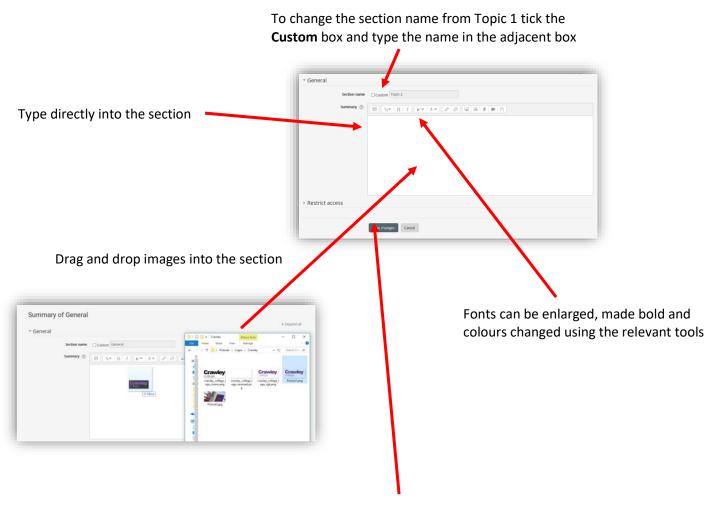

This is also how students will see the page, (However they will not see the Administration Block)

Once you have clicked **Edit topic** the section editing pane is displayed

IMPORTANT: Don't forget to save your changes