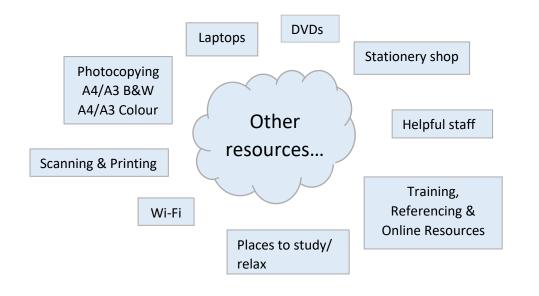

# Here to help

The library staff can help you locate resources, find information, use the computers, assist with photocopying, scanning and printing, and much more besides.

**Did you know:** We can help you with referencing and bibliographies, research, online research and resources, training and workshops. Speak to a member of staff at the desk for more information.

# Research & Resources

- Books
- E-books
- ✓ Text books
- ✓ Magazines
- ✓ E-journals
- ✓ DVDs