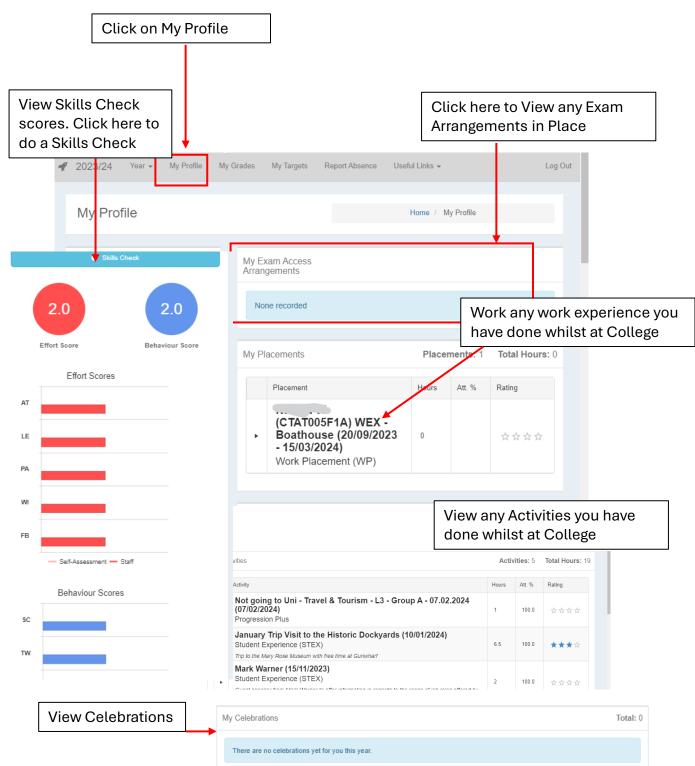

#### **View My Profile**

# View My Profile to access **Skills check**, view your **work placements**, **activities** attended and **celebrations**, as well as any **Exam Arrangements** in place.