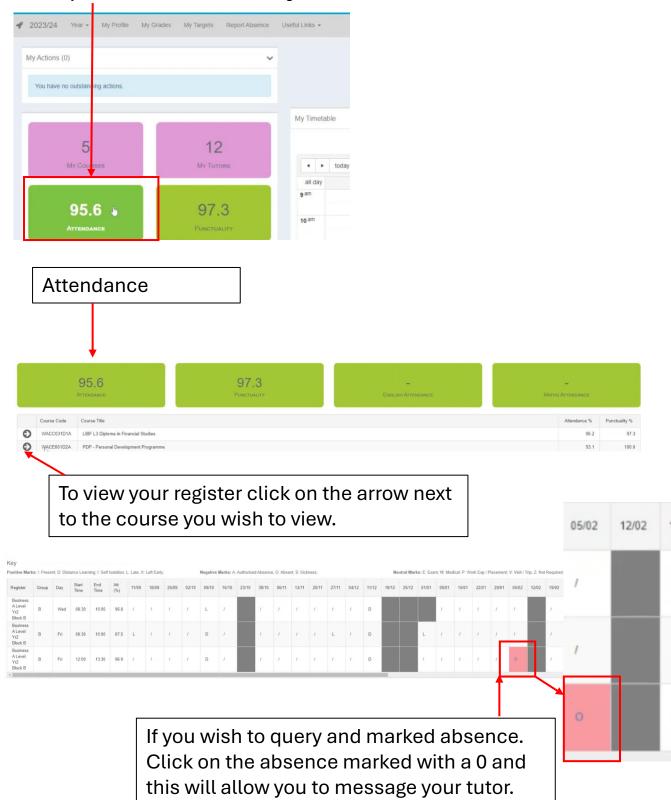

#### **Attendance and Registers**

To view your Attendance record and registers click on the Attendance box.