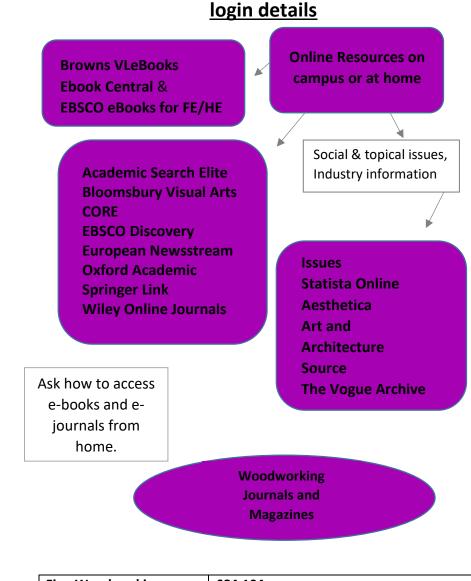

Access 1000s of eBooks, copy, paste, print and download. Save your favourites to a personal bookshelf.

See Online Resources on CCGOnline for

| Fine Woodworking                | 684.104 |
|---------------------------------|---------|
| Furniture and Cabinet<br>Making | 674.104 |